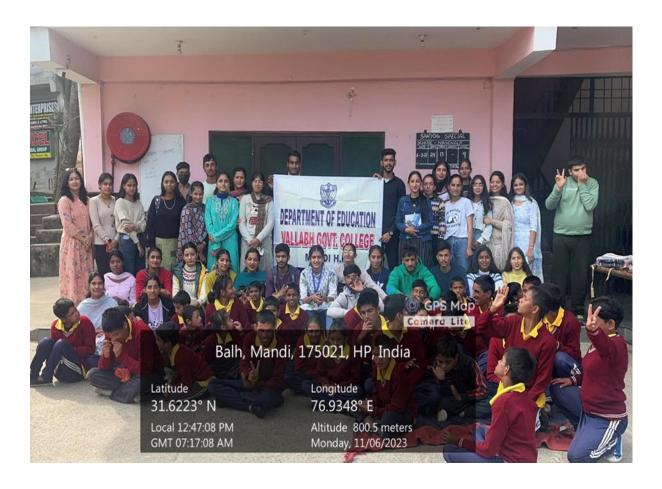

## **Excursion to Sahyog - A residential school for Special Children**

Educational excursions not only enhance the knowledge of students but also broaden their outlook towards the outside world. They allow students to explore the world beyond their books, gain valuable knowledge and skills and form memories that will last a lifetime. An excursion was, therefore, arranged for the students of B.A. third year of Education Department, VGC Mandi to Sahyog which is a residential school for special children located at Naagchala, Mandi (HP). This school is run by Sahyog Bal Shravan Viklang Kalyan Samiti which is an NGO located in Mandi, Himachal Pradesh. This institute specifically cater to the needs, education and vocational training of mentally challenged children. The main objectives of the school are early intervention, education, rehabilitation, vocational training and manpower development of these children. Therefore, the institute have special curriculum in order to cater to the various needs of these special children as well as have specialist teachers and routines. 43 students from the Education department VGC Mandi visited the institute on 06/11/23.

The Department planned the visit/ excursion for the students as first-hand experience at such an institute would enable them to recognize, comprehend and learn about a variety of aspects related to children with special needs which is also part of their curriculum. Students had a memorable, educative and challenging interaction with those children. Students also got to interact and communicate with their special educators.