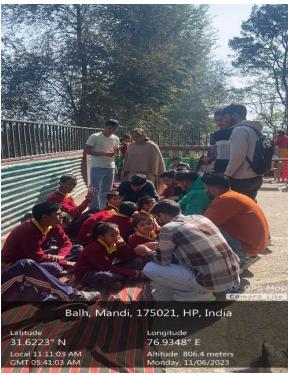

The Department planned the visit/ excursion for the students as first-hand experience at such an institute would enable them to recognize, comprehend and learn about a variety of aspects related to children with special needs which is also part of their curriculum. Students had a memorable, educative and challenging interaction with those children. Students also got to interact and communicate with their special educators.

Special educators narrated about the training/ education imparted to those children and the measures that are being adopted by the institute in educating them. During this visit, students not only got a thorough understanding of various behavioural aspects of those children but also got acquainted with issues like their vocational training, problems faced by them and their recreational aspects.