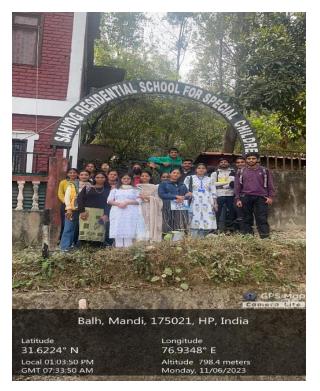

## **Excursion to Sahyog - A residential school for Special Children**

Educational excursions not only enhance the knowledge of students but also broaden their outlook towards the outside world. They allow students to explore the world beyond their books, gain valuable knowledge and skills and form memories that will last a lifetime. An excursion was, therefore, arranged for the students of B.A. third year of Education Department, VGC Mandi to Sahyog which is a residential school for special children located at Naagchala, Mandi (HP). This school is run by Sahyog Bal Shravan Viklang Kalyan Samiti which is an NGO located in Mandi, Himachal Pradesh. This institute specifically cater to the needs, education and vocational training of mentally challenged children. The main objectives of the school are early intervention, education, rehabilitation, vocational training and manpower development of these children. Therefore, the institute have special curriculum in order to cater to the various needs of these special children as well as have specialist teachers and routines. 43 students from the Education department VGC Mandi visited the institute on 06/11/23.

The Department planned the visit/ excursion for the students as first-hand experience at such an institute would enable them to recognize, comprehend and learn about a variety of aspects related to children with special needs which is also part of their curriculum. Students had a memorable, educative and challenging interaction with those children. Students also got to interact and communicate with their special educators.